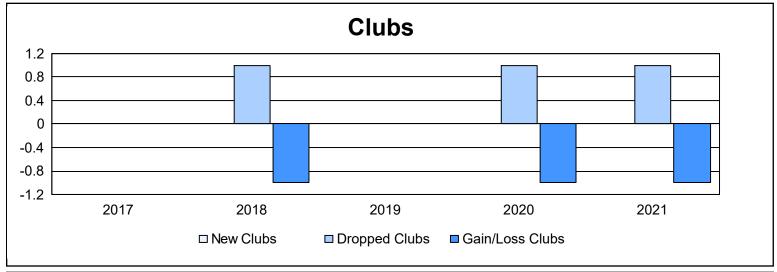

District 26 M7 As of June 2021 Cumulative

| Year      | New<br>Clubs | Dropped<br>Clubs | Gain/<br>Loss<br>Clubs | New<br>Members | Charter<br>Members | Reinstate<br>Members | Transfer<br>Members | Total<br>Member<br>Added | Total<br>Members<br>Dropped | Gain/<br>Loss<br>Members |
|-----------|--------------|------------------|------------------------|----------------|--------------------|----------------------|---------------------|--------------------------|-----------------------------|--------------------------|
| 2016-2017 | 0            | 0                | 0                      | 137            | 0                  | 4                    | 14                  | 155                      | 141                         | 14                       |
| 2017-2018 | 0            | 1                | -1                     | 135            | 1                  | 8                    | 10                  | 154                      | 154                         | 0                        |
| 2018-2019 | 0            | 0                | 0                      | 95             | 0                  | 9                    | 7                   | 111                      | 153                         | -42                      |
| 2019-2020 | 0            | 1                | -1                     | 49             | 0                  | 4                    | 0                   | 53                       | 107                         | -54                      |
| 2020-2021 | 0            | 1                | -1                     | 52             | 0                  | 5                    | 1                   | 58                       | 118                         | -60                      |
| Average   | 0            | 1                | -1                     | 94             | 0                  | 6                    | 6                   | 106                      | 135                         | -28                      |